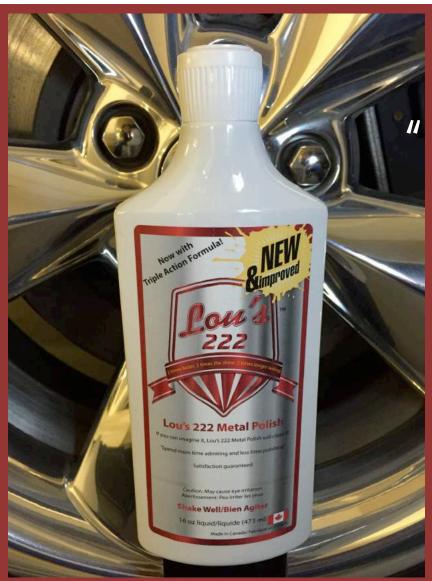

## It's metal polish reinvented. Literally.

Lou's 222 Metal Polish effectively cleans and polishes all metal surfaces to look like new, while leaving a durable, long-lasting protective coating. Easy to apply. Even easier to remove. Lou's 222 Metal Polish can be safely used on high performance, high-temperature parts such as engines, bumpers, exhausts, truck stacks, tool boxes, stainless steel, chrome, and aluminum rims. If it's metal that needs to gleam like new – then it's Lou's 222