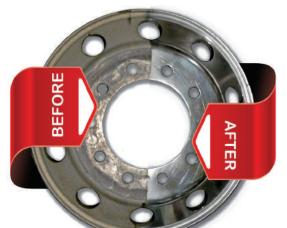

Lou's 222 Metal Polish effectively cleans and polishes all metal surfaces to look brand new, while leaving a protective and long lasting coating. Lou's 222 Metal Polish can be used for high performance parts such as engines, bumpers, exhausts, truck stacks, tool boxes, stainless steel, chrome, and aluminium rims. Plus, it is also works great on BBQ's, appliances and jewelry including, brass, gold, silver, copper and nickel.

## Lou's 222 Metal Polish has 2 times the shine

Lou's 222 Metal Polish promises to out-shine the conventional metal polishes leaving a protective long lasting coating with a radiant shine.